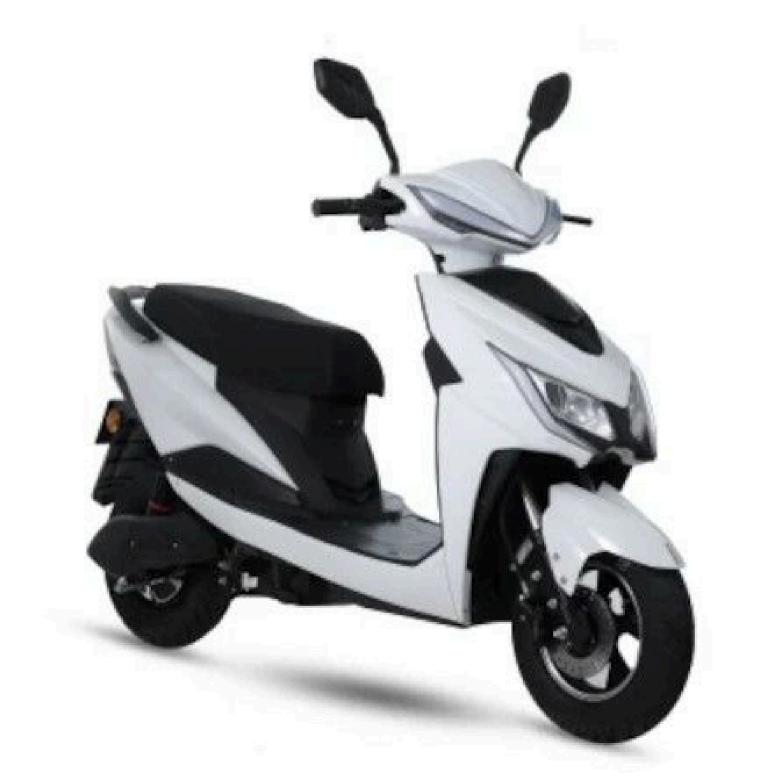

#### FREE SCOOTER

Whoever makes 6 direct platinum partners can get the scooter for free