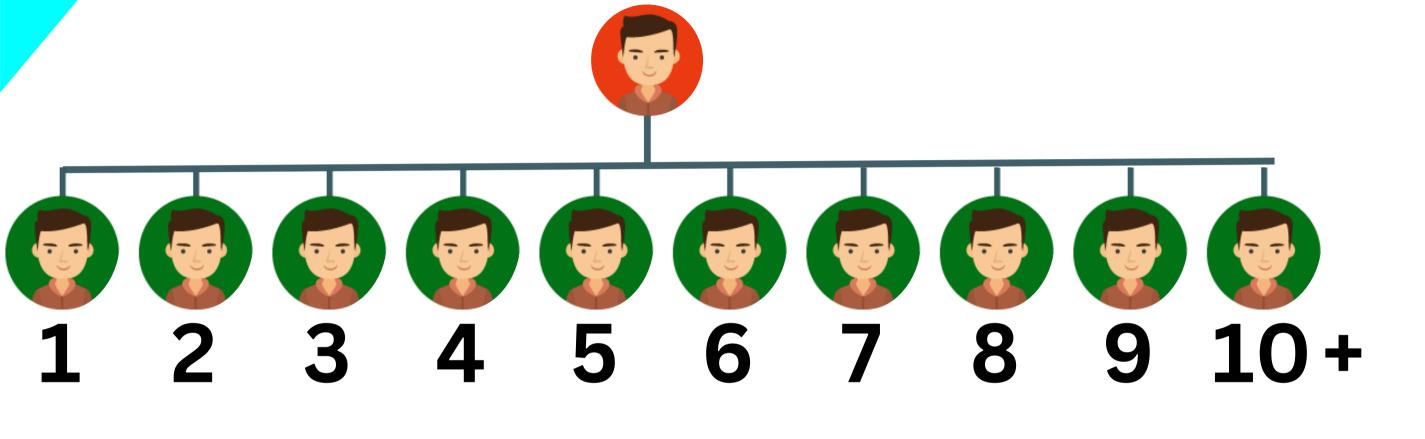

#### DIRECT TEAM MATCHING INCOME

direct team matching income

Example: "A" person one day income

RS.10,000/- your income is 10% rs. 1000/-