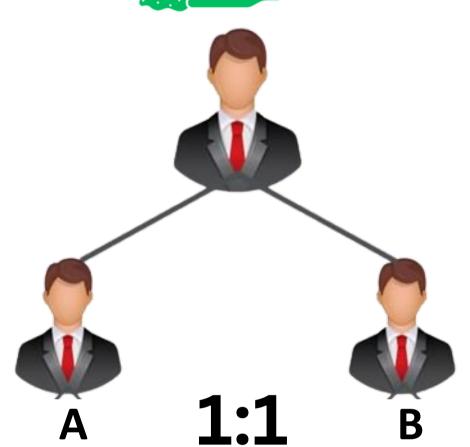

#### **MATCHING INCOME**

Frist pair 2:1 or 1:2
Second pair onwards 1:1
power leg Carry forward
unlimited levels